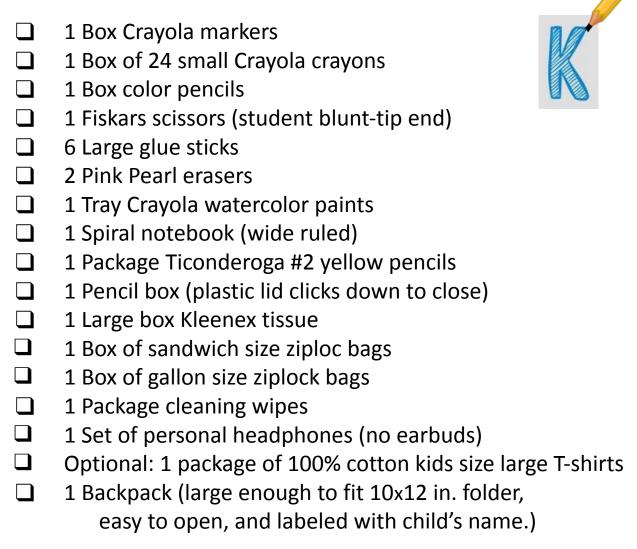

### **School Supply List**

# Roosevelt Elementary KINDERGARTEN

2022-2023



#### Tips:

- ✔ Please permanently label coats, sweatshirts, jackets, and outerwear as they are lost so easily.
- ✓ Safety requires that children wear no open-toe shoes for recess.

Thank You and Welcome to School!





## **School Supply List**

### Roosevelt Elementary Transitional Kindergarten 2022-2023





- ☐ 4 Large glue sticks
- 1 Water bottle
- Shoes for PE
- 1 Backpack (easy to open and labeled with child's name)

#### Tips:

- ✔ Please permanently label coats, sweatshirts, jackets, and outerwear as they are lost so easily.
- Safety requires that children wear no open-toe shoes for recess.

Thank You and Welcome to School!